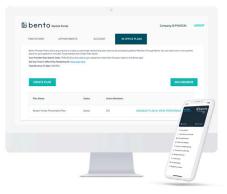

- Offer customized dental membership plans within days.
- Design plans with any standard CDT code and minutes for FREE. There are no limitations, create as many plans with as many services as you want.
- Touch-free, paperless billing means you safely receive payments from patients directly to your bank account.
  Bento collects payment from the patients card on file with the practices choice of monthly or annual collection.
- Bento communicates the value and savings to patients every time they have an appointment.
- 24/7 access to how-to's, tools and tips in Bentopedia for offices, staff, and patients
- Provide patients with an award-winning, modern appbased experience.
- Offer extended savings and value to patients for specialist services or procedures beyond their plan coverage with pre-negotiated rates for all services.