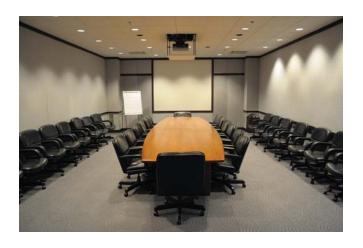

### Conference Room 2A

| Room    | Square Feet | Reception | Banquets | Theater | Conference | Classroom | Hollow Square | U-Shape | T-Shape |
|---------|-------------|-----------|----------|---------|------------|-----------|---------------|---------|---------|
| Room 2A | 656         | -         | -        | -       | 16         | -         | -             | -       | -       |