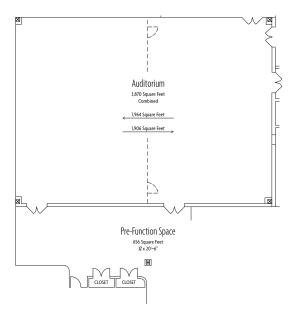

## Hillenbrand Auditorium

| Room         | Square Feet | Reception | Banquets | Theater | Conference | Classroom | Hollow Square | U-Shape | T-Shape |
|--------------|-------------|-----------|----------|---------|------------|-----------|---------------|---------|---------|
| Auditorium*  | 3,870       | 350       | 200      | 400     | -          | 240       | -             | -       | -       |
| 11 16 A 10 : | 4.005       | 4.00      | 450      |         |            | 4.00      |               |         |         |