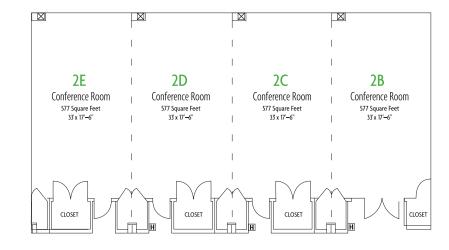

#### 2nd Floor-Conference Center

#### Conference Rooms 2B-C-D-E

| Room          | Square Feet | Reception | Banquets | Theater | Conference | Classroom | Hollow Square | U-Shape | T-Shape |
|---------------|-------------|-----------|----------|---------|------------|-----------|---------------|---------|---------|
| Room 2B       | 577         | 50        | 32       | 30      | 22         | 20        | -             | 16      | 16      |
| Room 2C       | 577         | 50        | 32       | 30      | 22         | 20        | -             | 16      | 16      |
| Room 2D       | 577         | 50        | 32       | 30      | 22         | 20        | -             | 16      | 16      |
| Room 2E       | 577         | 50        | 32       | 30      | 22         | 20        | -             | 16      | 16      |
| Room 2B-C-D-E | 2,308       | 200       | 176      | -       | -          | 100       | -             | -       | -       |