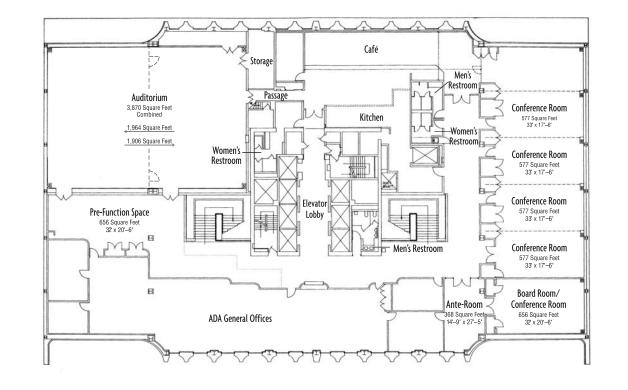

#### 2nd Floor-Conference Center

### Conference Room 2A

| Room    | Square Feet | Reception | Banquets | Theater | Conference | Classroom | Hollow Square | U-Shape | T-Shape |
|---------|-------------|-----------|----------|---------|------------|-----------|---------------|---------|---------|
| Room 2A | 656         | -         | -        | -       | 16         | -         | -             | -       | -       |

#### Conference Rooms 2B-C-D-E

| Room          | Square Feet | Reception | Banquets | Theater | Conference | Classroom | Hollow Square | U-Shape | T-Shape |
|---------------|-------------|-----------|----------|---------|------------|-----------|---------------|---------|---------|
| Room 2B       | 577         | 50        | 32       | 30      | 22         | 20        | -             | 16      | 16      |
| Room 2C       | 577         | 50        | 32       | 30      | 22         | 20        | -             | 16      | 16      |
| Room 2D       | 577         | 50        | 32       | 30      | 22         | 20        | -             | 16      | 16      |
| Room 2E       | 577         | 50        | 32       | 30      | 22         | 20        | -             | 16      | 16      |
| Room 2B-C-D-E | 2,308       | 200       | 176      | -       | -          | 100       | -             | -       | -       |

## Hillenbrand Auditorium

| Room         | Square Feet | Reception | Banquets | Theater | Conference | Classroom | Hollow Square | U-Shape | T-Shape |
|--------------|-------------|-----------|----------|---------|------------|-----------|---------------|---------|---------|
| Auditorium*  | 3,870       | 350       | 200      | 400     | -          | 240       | -             | -       | -       |
| 11 16 A 10 : | 4.005       | 4.00      | 450      |         |            | 4.00      |               |         |         |