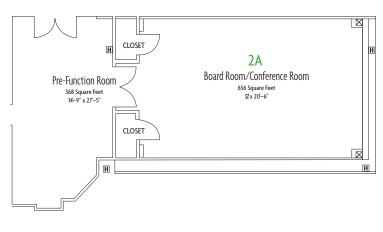

### Conference Room 2A

| Room    | Square Feet | Reception | Banquets | Theater | Conference | Classroom | Hollow Square | U-Shape | T-Shape |
|---------|-------------|-----------|----------|---------|------------|-----------|---------------|---------|---------|
| Room 2A | 656         | -         | -        | -       | 16         | -         | -             | -       | -       |