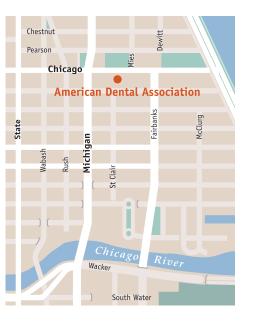

### ADA Conference & Meeting Center

Located in the heart of the Magnificent Mile, the American Dental Association building is one half block from one of the world's finest shopping streets—Chicago's own Michigan Avenue. The American Dental Association is accessible by all forms of public transportation, including 24-hour CTA bus routes, the subway, and elevated trains. In addition, there are several parking facilities within walking distance of the building. Our facilities combine technological services and a wide range of amenities to ensure that your event is a success.