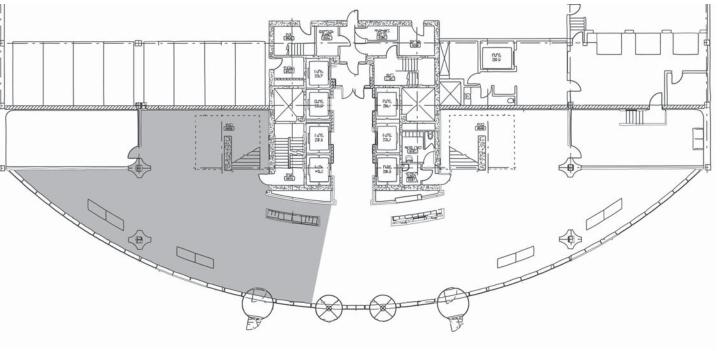

ation building is one half block from one of the world's finest shopping streets—Chicago's own Michigan Avenue. The American Dental Association is accessible by all forms of public transportation, including 24-hour CTA bus routes, the subway, and elevated trains. In addition, there are several parking facilities within walking distance of the building. Our facilities combine technological services and a wide range of amenities to ensure that your event is a success.



## Services at-a-glance

- State-of-the-art technological and audio visual capabilities
- On-site full service catering
- 24-hour building security
- Over 6,100 square feet of flexible meeting space
- Expert staff focused on your meeting goals

#### 2nd Floor-Conference Center





# Main Entrance-Reception Area-East Lobby



### Conference Room 2A





| Room    | Square Feet | Reception | Banquets | Theater | Conference | Classroom | Hollow Square | U-Shape | T-Shape |
|---------|-------------|-----------|----------|---------|------------|-----------|---------------|---------|---------|
| Room 2A | 656         | -         | -        | -       | 16         | -         | -             | -       | -       |

#### Conference Rooms 2B-C-D-E



| Room          | Square Feet | Reception | Banquets | Theater | Conference | Classroom | Hollow Square | U-Shape | T-Shape |
|---------------|-------------|-----------|----------|---------|------------|-----------|---------------|---------|---------|
| Room 2B       | 577         | 50        | 32       | 30      | 22         | 20        | -             | 16      | 16