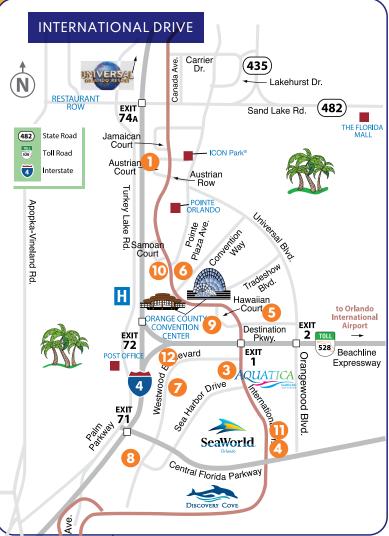

Visit **SmileCon.org** for additional information.

|                                                         | Map<br>Code | Address                                        | Rates | ADA<br>Shuttle | Distance to<br>Convention<br>Center |
|---------------------------------------------------------|-------------|------------------------------------------------|-------|----------------|-------------------------------------|
| Courtyard Orlando International Drive/Convention Center | 1           | 8600 Austrian Court<br>Orlando, FL 32819       | \$185 | Υ              | 2.4 miles                           |
| Disney Contemporary                                     | 2           | 4600 World Drive<br>Lake Buena Vista, FL 32830 | \$399 | Υ              | 15.7 mile                           |
| DoubleTree by Hilton Hotel Orlando at SeaWorld          | 3           | 10100 International Drive<br>Orlando, FL 32821 | \$189 | Υ              | 2.0 miles                           |
| Fairfield Inn and Suites Orlando at SeaWorld            | 4           | 10815 International Drive<br>Orlando, FL 32821 | \$169 | Υ              | 2.7 miles                           |
| Hilton Orlando<br>House of Delegates Hotel              | 5           | 6001 Destination Pkwy<br>Orlando, FL 32819     | \$314 | N              | 0.5 miles                           |
| Hyatt Regency Orlando                                   | 6           | 9801 International Drive<br>Orlando, FL 32819  | \$279 | N              | 0.6 miles                           |
| Renaissance Orlando Resort Hotel at SeaWorld            | 7           | 6677 Sea Harbor Drive<br>Orlando, FL 32821     | \$249 | Υ              | 2.7 miles                           |
| Residence Inn Orlando SeaWorld/International Center     | 8           | 11000 Westwood Blvd<br>Orlando, FL 32821       | \$179 | Υ              | 3.4 miles                           |
| Rosen Centre Hotel                                      | 9           | 9840 International Drive<br>Orlando, FL 32819  | \$239 | N              | 0.5 miles                           |
| Rosen Plaza Hotel                                       | 10          | 9700 International Drive<br>Orlando, FL 32819  | \$199 | Υ              | 2.3 miles                           |
| Springhill Suites Orlando at SeaWorld                   | 11          | 10801 International Drive<br>Orlando, FL 32821 | \$179 | Υ              | 2.6 miles                           |
| Tru by Hilton                                           | 12          | 6461 Westwood Blvd<br>Orlando, FL 32821        | \$194 | Υ              | 1.7 miles                           |

Hotel listing and rates are accurate as of April 1, 2023. For current listing, please visit SmileCon.org