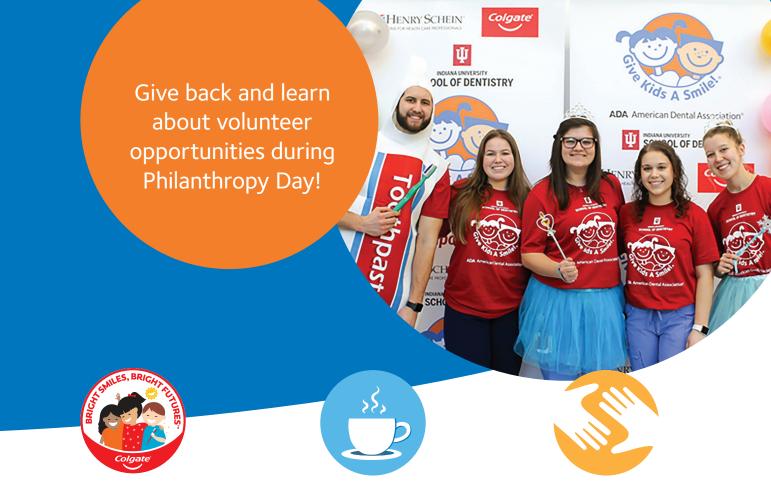

## Philanthropy Day

@ SmileConThursday, October 13

# Colgate Bright Smiles Bright Futures Education and Screening Event Dental Central next to Smile Lounge A

Stop by to take a look at the Colgate Bright Smiles Bright Futures mobile dental van and learn about the great work they are doing for children in the Houston area and nationwide. 2:00 p.m. - 4:00 p.m.