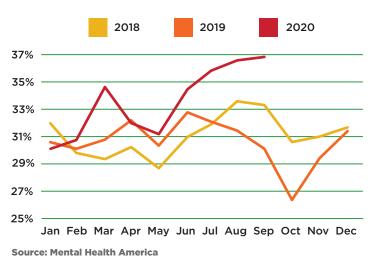

## OVERALL MENTAL HEALTH IMPACT OF THE COVID-19 PANDEMIC

Percentage Reporting Suicidal Ideation More Than Half or Nearly Every Day 2018-2020

of people screened from April to September 2020 say that they are struggling with loneliness and isolation at severe levels.