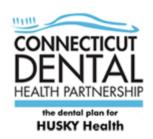

## APPOINTMENTS OFFERED

Overall, appointments were offered by 92% of the practices that our contact specialists were able to reach. Generally, more than 90% of the practices reached offered an appointment to our callers (Figure 1). Although only 83% of the Endodontists reached offered an appointment, this represents 10 practices out of the 12 that were reached and is a relatively high success rate given the small number of offices.

Appointments were not offered by a total of 66 practices reached (Table 2). The primary reasons given by practices for not offering an appointment were that the office does not accept HUSKY (3.3%) or does not accept new HUSKY patients (2.2%).