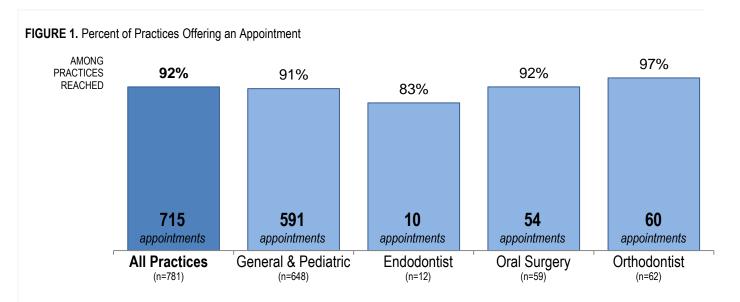

#### APPOINTMENT TIMING

When a dental practice was reached, the contact specialist followed the script to request the next available appointment. The appointment date was recorded and the number of days until the appointment (including weekend days) was calculated. More than half of all practices reached offered an appointment within one week (59%) and three-quarters of all offices reached offered an appointment within two weeks (Figure 2).

The overall mean wait time for an appointment was 9.9 days and the overall median wait time was 5 days (Table 3). Practices of all types offered at least one same-day appointment to our contact specialists, resulting in a minimum wait of 0 days across all practices that offered an appointment. Although General & Pediatric practices had the longest maximum wait time with 162 days, only 7 practices offered appointments more than 60 days out. Orthodontists (73 days), Oral Surgeons (40 days) and Endodontists (22 days) all have lower maximum wait times.