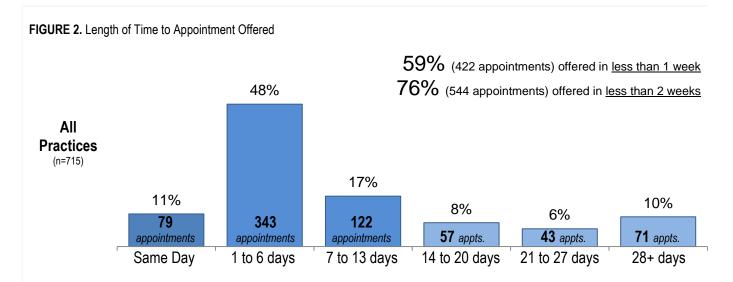

(n=715)

Four out of five General & Pediatric dentists (79%) that offered appointments had openings available in less than 2 weeks, which is highest of all the practice types (Figure 3). Orthodontists (68.3%) were next highest, with approximately two-thirds offering appointments in less than 2 weeks.