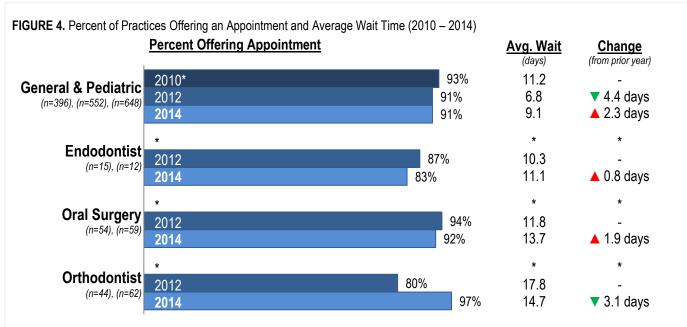

### TREND DATA FOR 2010 TO 2014

United Way of Connecticut conducted similar mystery shopper projects for the CT Dental Health Partnership in 2010 and 2012, the summary data for which is presented below in order to facilitate comparisons between years (Figure 4).

\*Data only collected for General & Pediatric practices in 2010