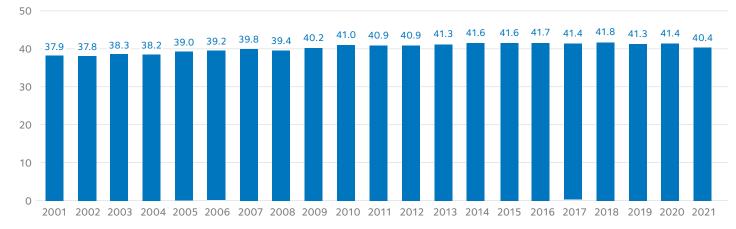

## AVERAGE DENTIST CAREER SPAN (YEARS), 2001-2021

Source: ADA Health Policy Institute analysis of ADA masterfile. ADA Health Policy Institute workforce projection analysis available here.