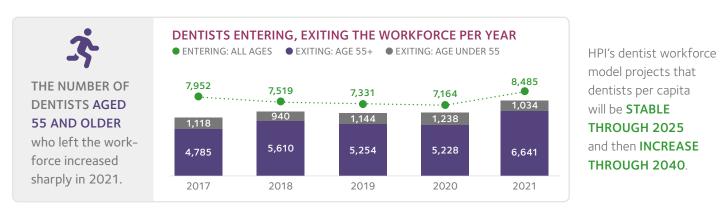

65.4

64.7

47.8 - 47.9

65.2

48.2

66.1

48.4

70

65 60 55

50

45 40 64.8

47.6

68.0 - 67.9 - 67.9 - 68.2 - 68.4 - 68.5 - 68.8 - 68.6 - 69.0 - 68.7 - 68.6 - 67.9 67.3 67.1 66.3 66.5 50.0 49.8 49.9 49.8 49.5 49.8 49.1 49.4 49.5 49.7 49.4 49.3 48.6 48.6 48.9 49.0

**MARCH 2022** 

## AVERAGE AGE OF ACTIVE DENTISTS AND AVERAGE DENTIST RETIREMENT AGE (YEARS), 2001-2021





## AVERAGE DENTIST CAREER SPAN (YEARS), 2001-2021



Source: ADA Health Policy Institute analysis of ADA masterfile. ADA Health Policy Institute workforce projection analysis available here.

## For more information, visit ADA.org/HPI or contact the Health Policy Institute at hpi@ada.org.