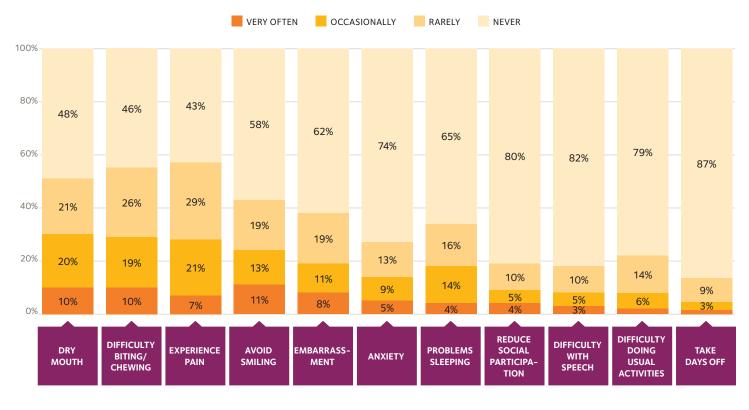

### How Often Have You Experienced the Following Problems in the Last 12 Months Due to the Condition of Your Mouth and Teeth?

HPI Health Policy Institute ADA American Dental Association\*

### Problems Due to Condition of Mouth and Teeth, by Household Income

Low income adults are most likely to report having problems due to the condition of their mouth and teeth.

The top oral health problem for low income adults is **difficulty biting and chewing.** 

**43%** of low income adults avoid smiling due to the condition of their mouth and teeth.

**20%** of high income adults experience pain due to the condition of their mouth and teeth.

**21%** of middle income adults feel embarrassment due to the condition of their mouth and teeth.

14% of low income adults reduce participation in social activities due to the condition of their mouth and teeth.