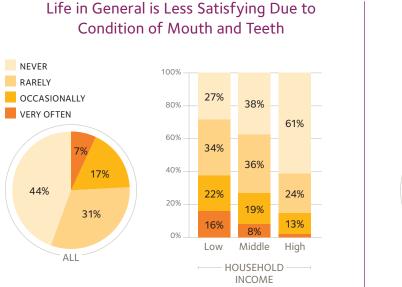

#### Overall Condition of Mouth and Teeth

**1 in 4 low income adults** say their mouth and teeth are in poor condition.

Appearance of Mouth and Teeth Affects Ability to Interview for a Job

HPI Health Policy Institute ADA American Dental Association<sup>®</sup>