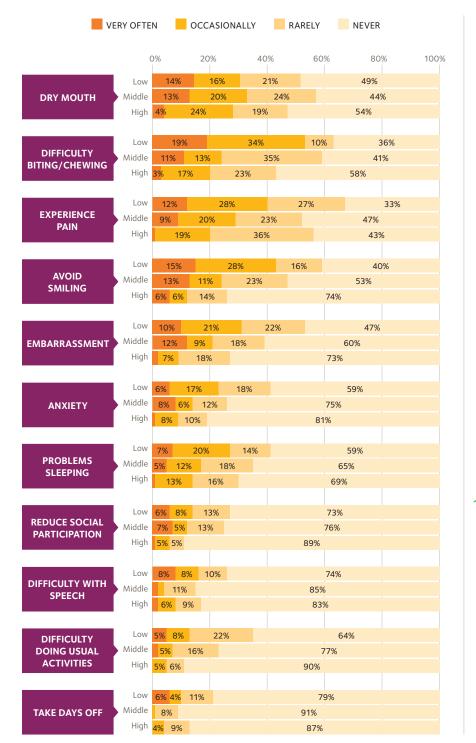

### How Often Have You Experienced the Following Problems in the Last 12 Months Due to the Condition of Your Mouth and Teeth?

HPI Health Policy Institute ADA American Dental Association\*

### Problems Due to Condition of Mouth and Teeth, by Household Income

Low income adults are most likely to report having problems due to the condition of their mouth and teeth.

The top oral health problem for low income adults is **difficulty biting and chewing.** 

**43%** of low income adults avoid smiling due to the condition of their mouth and teeth.

**20%** of high income adults experience pain due to the condition of their mouth and teeth.

**21%** of middle income adults feel embarrassment due to the condition of their mouth and teeth.

14% of low income adults reduce participation in social activities due to the condition of their mouth and teeth.