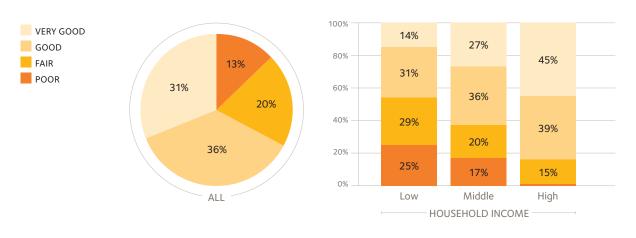

#### Overall Condition of Mouth and Teeth

**1 in 4 low income adults** say their mouth and teeth are in poor condition.

Appearance of Mouth and Teeth Affects Ability to Interview for a Job

HPI Health Policy Institute ADA American Dental Association<sup>®</sup>