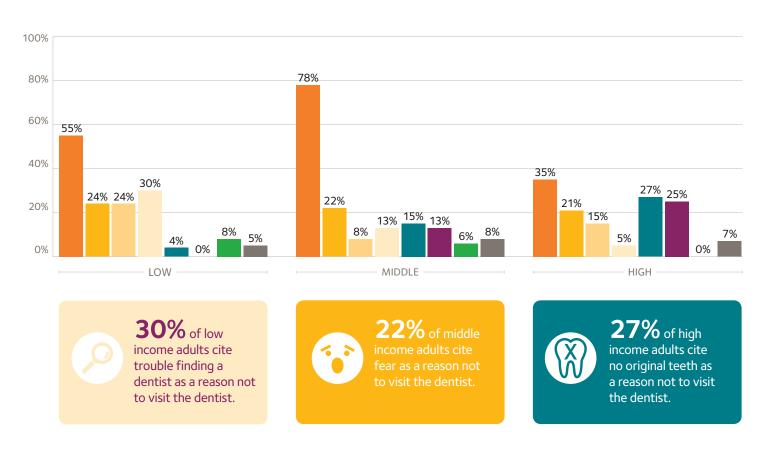

### Reasons for Not Visiting the Dentist More Frequently, Among Those Without a Visit in the Last 12 Months

#### Household Income -

HPI Health Policy Institute ADA American Dental Association\*