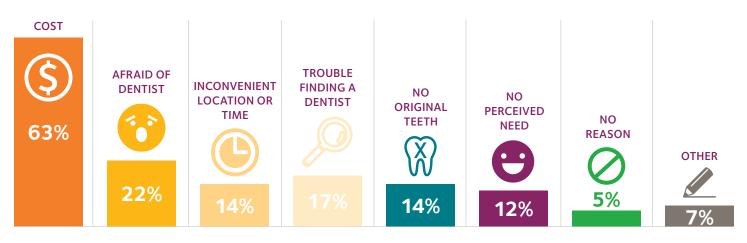

### Reasons for Not Visiting the Dentist More Frequently, Among Those Without a Visit in the Last 12 Months