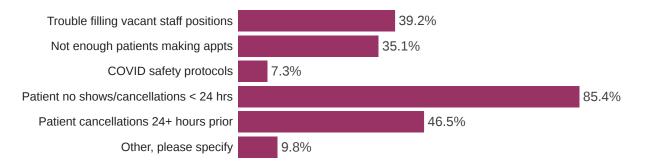

#### How full was your dental practice's appointment schedule last week?

1093 Responses

| Field | Trouble filling<br>vacant staff<br>positions | Not enough patients<br>trying to make<br>appointments | COVID safety<br>protocols are limiting<br>the capacity | Patient no<br>shows/cancellations<br>< 24 hrs | Patient<br>cancellations<br>24+ hours prior | Other,<br>please<br>specify |
|-------|----------------------------------------------|-------------------------------------------------------|--------------------------------------------------------|-----------------------------------------------|---------------------------------------------|-----------------------------|
| 35-44 | 35.2%                                        | 39.6%                                                 | 5.7%                                                   | 84.9%                                         | 49.1%                                       | 6.3%                        |
| 45-54 | 30.4%                                        | 36.3%                                                 | 5.4%                                                   | 83.3%                                         | 45.1%                                       | 7.8%                        |
| 55-64 | 33.7%                                        | 42.0%                                                 | 11.0%                                                  | 82.7%                                         | 41.0%                                       | 6.0%                        |
| 65+   | 34.5%                                        | 55.5%                                                 | 18.0%                                                  | 75.0%                                         | 36.0%                                       | 6.5%                        |