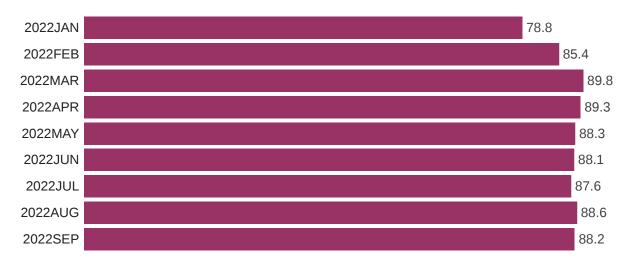

### Number of Responses by Wave

| Field   | Responses |
|---------|-----------|
| 2022JAN | 1,883     |
| 2022FEB | 1,386     |
| 2022MAR | 1,916     |
| 2022APR | 1,423     |
| 2022MAY | 1,389     |
| 2022JUN | 1,203     |
| 2022JUL | 1,162     |
| 2022AUG | 1,204     |
| 2022SEP | 1,102     |