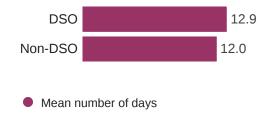

**Patient Wait Times** 

**BY DSO AFFILIATION** 

[Owners only] Currently, how many business days does the average patient of record

have to wait for an appointment (excluding emergencies)?

1020 Responses

[Owners only] Currently, how many business days does the average *new patient* have to

wait for an initial appointment (excluding emergencies)?

1020 Responses