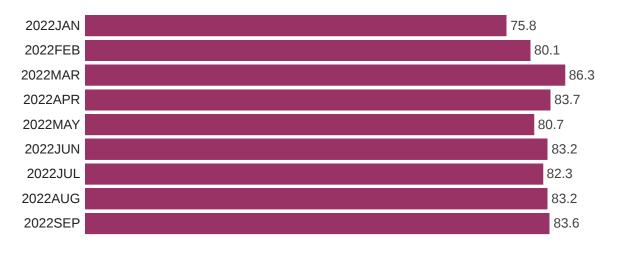

### How full was your dental practice's appointment schedule last week? 12553 Responses

Mean % of appointment schedule filled