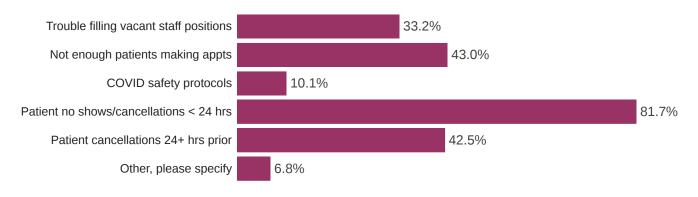

## Which of the following factors prevented your dental practice's appointment schedule from reaching 100% last week? (Select all that apply.)

883 Responses

60 respondents (6.8%) selected "other, please specify." Their responses are categorized below.