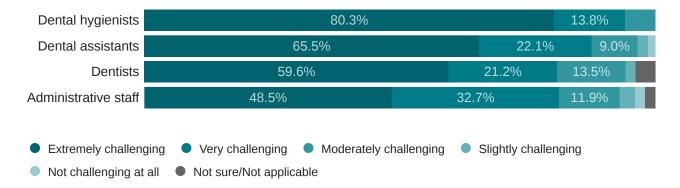

## How challenging has it been to recruit the position(s) below?

Dental hygienists 77.3% 17.5% Dental assistants 58.2% 28.8% 56.5% 21.4% Dentists 15.3% Administrative staff 45.1% 33.2% • Extremely challenging • Very challenging Moderately challenging Slightly challenging Not challenging at all Not sure/Not applicable