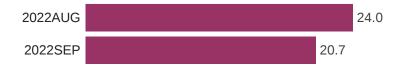

## How full was your dental practice's appointment schedule last week?

• Mean % of schedule filled

#### How full was your dental practice's appointment schedule last week?

Mean % of schedule filled