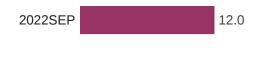

### How full was your dental practice's appointment schedule last week? 12553 Responses

Mean % of appointment schedule filled