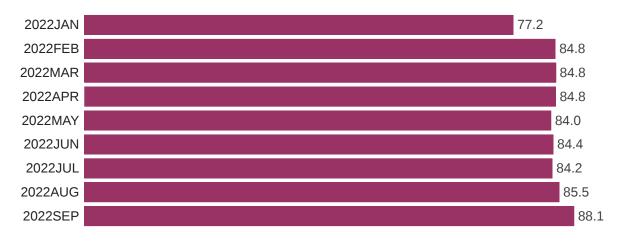

### Number of Responses by Wave

| Field   | Responses |
|---------|-----------|
| 2022JAN | 1,883     |
| 2022FEB | 1,386     |
| 2022MAR | 1,916     |
| 2022APR | 1,423     |
| 2022MAY | 1,389     |
| 2022JUN | 1,203     |
| 2022JUL | 1,162     |
| 2022AUG | 1,204     |
| 2022SEP | 1,102     |