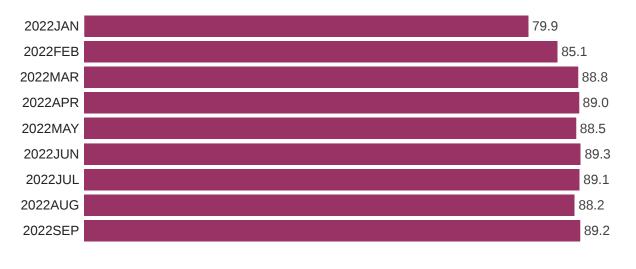

### Number of Responses by Wave

| Field   | Responses |
|---------|-----------|
| 2022JAN | 1,883     |
| 2022FEB | 1,386     |
| 2022MAR | 1,916     |
| 2022APR | 1,423     |
| 2022MAY | 1,389     |
| 2022JUN | 1,203     |
| 2022JUL | 1,162     |
| 2022AUG | 1,204     |
| 2022SEP | 1,102     |