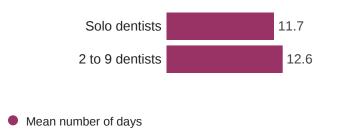

## **BY PRACTICE SIZE**

## [Owners only] Currently, how many business days does the average patient of record

#### have to wait for an appointment (excluding emergencies)?

1019 Responses

[Owners only] Currently, how many business days does the average *new patient* have to