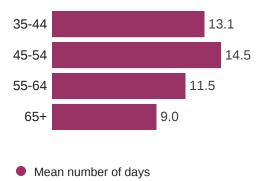

## **BY AGE GROUP**

## [Owners only] Currently, how many business days does the average patient of record

#### have to wait for an appointment (excluding emergencies)?

1020 Responses

[Owners only] Currently, how many business days does the average *new patient* have to wait for an initial appointment (excluding emergencies)?

1020 Responses