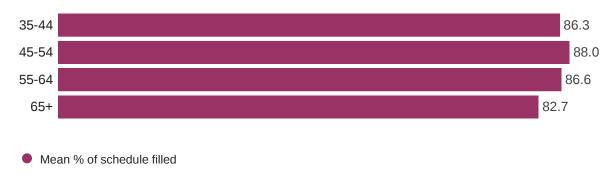

#### **BY AGE**

#### How full was your dental practice's appointment schedule last week?

1093 Responses

| Field | Trouble filling<br>vacant staff<br>positions | Not enough patients<br>trying to make<br>appointments | COVID safety<br>protocols are limiting<br>the capacity | Patient no<br>shows/cancellations<br>< 24 hrs | Patient<br>cancellations<br>24+ hours prior | Other,<br>please<br>specify |
|-------|----------------------------------------------|-------------------------------------------------------|--------------------------------------------------------|-----------------------------------------------|---------------------------------------------|-----------------------------|
| 35-44 | 35.2%                                        | 39.6%                                                 | 5.7%                                                   | 84.9%                                         | 49.1%                                       | 6.3%                        |
| 45-54 | 30.4%                                        | 36.3%                                                 | 5.4%                                                   | 83.3%                                         | 45.1%                                       | 7.8%                        |
| 55-64 | 33.7%                                        | 42.0%                                                 | 11.0%                                                  | 82.7%                                         | 41.0%                                       | 6.0%                        |
| 65+   | 34.5%                                        | 55.5%                                                 | 18.0%                                                  | 75.0%                                         | 36.0%                                       | 6.5%                        |