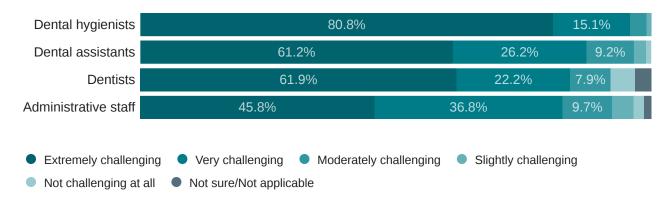

## How challenging has it been to recruit the position(s) below?

Dental hygienists 77.3% 17.5% Dental assistants 58.2% 28.8% 56.5% 21.4% Dentists 15.3% Administrative staff 45.1% 33.2% • Extremely challenging • Very challenging Moderately challenging Slightly challenging Not challenging at all Not sure/Not applicable