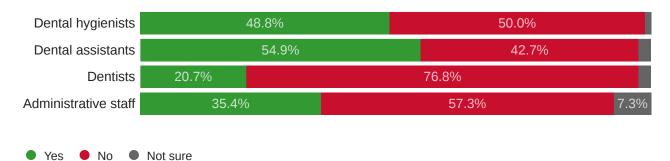

## Have you recently or are you currently recruiting any of the following positions in your dental practice?

1102 Responses