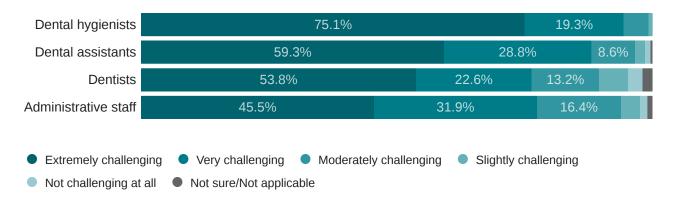

## How challenging has it been to recruit the position(s) below?

Dental hygienists 77.3% 17.5% Dental assistants 58.2% 28.8% 56.5% 21.4% Dentists 15.3% Administrative staff 45.1% 33.2% • Extremely challenging • Very challenging Moderately challenging Slightly challenging Not challenging at all Not sure/Not applicable