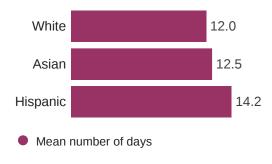

## **BY RACE / ETHNICITY**

### [Owners only] Currently, how many business days does the average patient of record

#### have to wait for an appointment (excluding emergencies)?

1019 Responses

[Owners only] Currently, how many business days does the average *new patient* have to wait for an initial appointment (excluding emergencies)?

1019 Responses