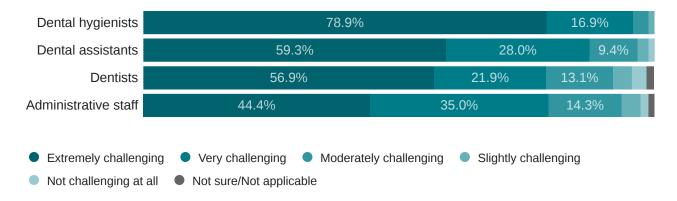

## How challenging has it been to recruit the position(s) below?

Dental hygienists 77.3% 17.5% Dental assistants 58.2% 28.8% 56.5% 21.4% Dentists 15.3% Administrative staff 45.1% 33.2% • Extremely challenging • Very challenging Moderately challenging Slightly challenging Not challenging at all Not sure/Not applicable