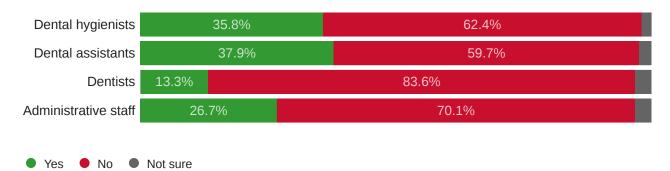

#### **Non-owner dentists**

Have you recently or are you currently recruiting any of the following positions in your dental practice?