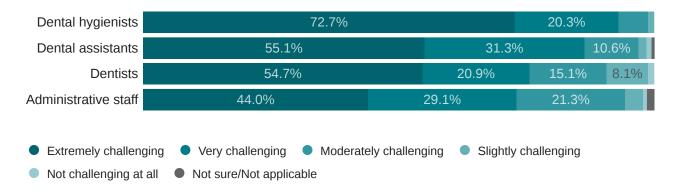

## How challenging has it been to recruit the position(s) below?

Dental hygienists 77.3% 17.5% Dental assistants 58.2% 28.8% 56.5% 21.4% Dentists 15.3% Administrative staff 45.1% 33.2% • Extremely challenging • Very challenging Moderately challenging Slightly challenging Not challenging at all Not sure/Not applicable