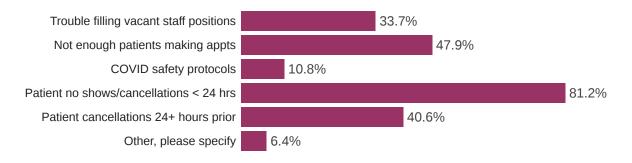

## Which of the following factors prevented your dental practice's appointment schedule from reaching 100% last week? (Select all that apply.)

883 Responses

60 respondents (6.8%) selected "other, please specify." Their responses are categorized below.

| Other, please specify:                                        | Percentage of<br>Responses |
|---------------------------------------------------------------|----------------------------|
| BEGINNING OF SCHOOL YEAR                                      | 35.0%                      |
| STAFF OUT ON VACATION / LEAVE                                 | 18.3%                      |
| BAD ECONOMIC CONDITIONS                                       | 10.0%                      |
| STAFF SHORTAGES                                               | 8.3%                       |
| STAFF OUT WITH COVID/QUARANTINE/OTHER<br>ILLNESS              | 8.3%                       |
| DROPPED DENTAL PLAN / LOW REIMBURSEMENT<br>/ INSURANCE ISSUES | 5.0%                       |
| PATIENT FEAR/HESITANCY TO VISIT DENTIST                       | 3.3%                       |
| LOSING EXISTING PATIENTS                                      | 1.7%                       |
| MISCELLANEOUS                                                 | 13.3%                      |