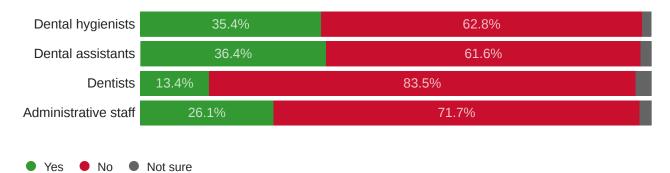

## Have you recently or are you currently recruiting any of the following positions in your dental practice?

1102 Responses