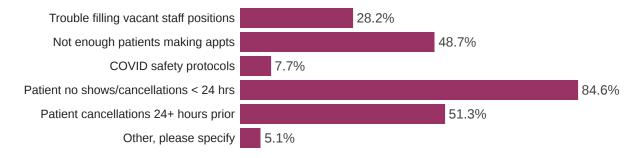

## Which of the following factors prevented your dental practice's appointment schedule from reaching 100% last week? (Select all that apply.)

883 Responses

60 respondents (6.8%) selected "other, please specify." Their responses are categorized below.