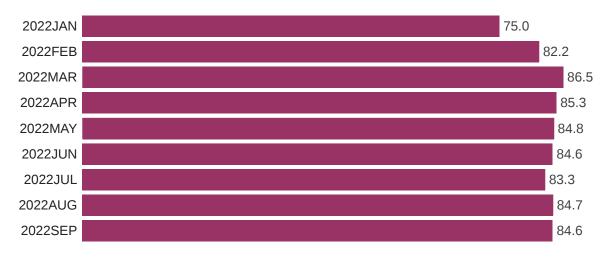

### Number of Responses by Wave

| Field   | Responses |
|---------|-----------|
| 2022JAN | 1,883     |
| 2022FEB | 1,386     |
| 2022MAR | 1,916     |
| 2022APR | 1,423     |
| 2022MAY | 1,389     |
| 2022JUN | 1,203     |
| 2022JUL | 1,162     |
| 2022AUG | 1,204     |
| 2022SEP | 1,102     |