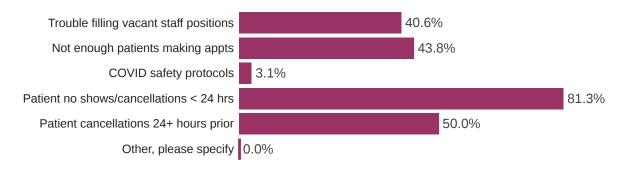

## Which of the following factors prevented your dental practice's appointment schedule from reaching 100% last week? (Select all that apply.)

883 Responses

60 respondents (6.8%) selected "other, please specify." Their responses are categorized below.