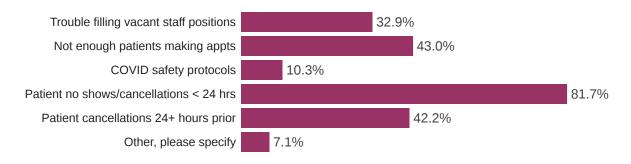

#### How full was your dental practice's appointment schedule last week?

1093 Responses

| Field | Trouble filling<br>vacant staff<br>positions | Not enough patients<br>trying to make<br>appointments | COVID safety<br>protocols are limiting<br>the capacity | Patient no<br>shows/cancellations<br>< 24 hrs | Patient<br>cancellations<br>24+ hours prior | Other,<br>please<br>specify |
|-------|----------------------------------------------|-------------------------------------------------------|--------------------------------------------------------|-----------------------------------------------|---------------------------------------------|-----------------------------|
| 35-44 | 35.2%                                        | 39.6%                                                 | 5.7%                                                   | 84.9%                                         | 49.1%                                       | 6.3%                        |
| 45-54 | 30.4%                                        | 36.3%                                                 | 5.4%                                                   | 83.3%                                         | 45.1%                                       | 7.8%                        |
| 55-64 | 33.7%                                        | 42.0%                                                 | 11.0%                                                  | 82.7%                                         | 41.0%                                       | 6.0%                        |
| 65+   | 34.5%                                        | 55.5%                                                 | 18.0%                                                  | 75.0%                                         | 36.0%                                       | 6.5%                        |