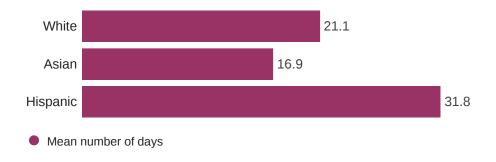

## **BY RACE / ETHNICITY**

### [Owners only] Currently, how many business days does the average patient of record

#### have to wait for an appointment (excluding emergencies)?

1019 Responses

[Owners only] Currently, how many business days does the average *new patient* have to wait for an initial appointment (excluding emergencies)?