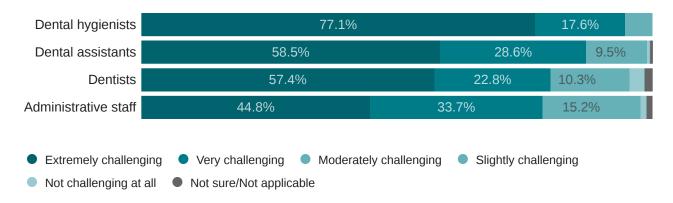

## How challenging has it been to recruit the position(s) below?

Dental hygienists 77.3% 17.5% Dental assistants 58.2% 28.8% 56.5% 21.4% Dentists 15.3% Administrative staff 45.1% 33.2% • Extremely challenging • Very challenging Moderately challenging Slightly challenging Not challenging at all Not sure/Not applicable