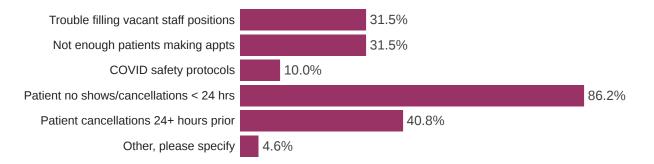

## Which of the following factors prevented your dental practice's appointment schedule from reaching 100% last week? (Select all that apply.)

883 Responses

60 respondents (6.8%) selected "other, please specify." Their responses are categorized below.

#### How full was your dental practice's appointment schedule last week?

1093 Responses

| Field | Trouble filling<br>vacant staff<br>positions | Not enough patients<br>trying to make<br>appointments | COVID safety<br>protocols are limiting<br>the capacity | Patient no<br>shows/cancellations<br>< 24 hrs | Patient<br>cancellations<br>24+ hours prior | Other,<br>please<br>specify |
|-------|----------------------------------------------|-------------------------------------------------------|--------------------------------------------------------|-----------------------------------------------|---------------------------------------------|-----------------------------|
| 35-44 | 35.2%                                        | 39.6%                                                 | 5.7%                                                   | 84.9%                                         | 49.1%                                       | 6.3%                        |
| 45-54 | 30.4%                                        | 36.3%                                                 | 5.4%                                                   | 83.3%                                         | 45.1%                                       | 7.8%                        |
| 55-64 | 33.7%                                        | 42.0%                                                 | 11.0%                                                  | 82.7%                                         | 41.0%                                       | 6.0%                        |
| 65+   | 34.5%                                        | 55.5%                                                 | 18.0%                                                  | 75.0%                                         | 36.0%                                       | 6.5%                        |

#### How full was your dental practice's appointment schedule last week?

1092 Responses

| Field    | Trouble<br>filling vacant<br>staff<br>positions | Not enough<br>patients trying to<br>make<br>appointments | COVID safety<br>protocols are<br>limiting the<br>capacity | Patient no<br>shows/cancellations<br>< 24 hrs | Patient<br>cancellations<br>24+ hours<br>prior | Other,<br>please<br>specify |
|----------|-------------------------------------------------|----------------------------------------------------------|-----------------------------------------------------------|-----------------------------------------------|------------------------------------------------|-----------------------------|
| White    | 31.7%                                           | 42.9%                                                    | 8.4%                                                      | 82.4%                                         | 40.8%                                          | 7.2%                        |
| Asian    | 34.2%                                           | 43.0%                                                    | 20.3%                                                     | 73.4%                                         | 53.2%                                          | 5.1%                        |
| Hispanic | 41.5%                                           | 36.6%                                                    | 14.6%                                                     | 82.9%                                         | 56.1%                                          | 0.0%                        |