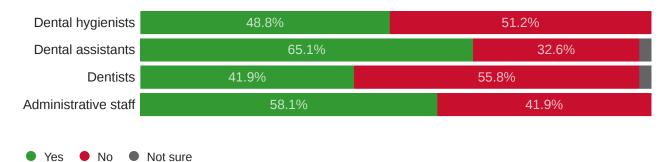

## Have you recently or are you currently recruiting any of the following positions in your dental practice?

1102 Responses