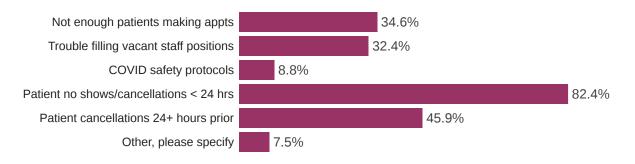

## **BY RACE/ETHNICITY**

#### How full was your dental practice's appointment schedule last week?

1092 Responses

| Field    | Trouble<br>filling vacant<br>staff<br>positions | Not enough<br>patients trying to<br>make<br>appointments | COVID safety<br>protocols are<br>limiting the<br>capacity | Patient no<br>shows/cancellations<br>< 24 hrs | Patient<br>cancellations<br>24+ hours<br>prior | Other,<br>please<br>specify |
|----------|-------------------------------------------------|----------------------------------------------------------|-----------------------------------------------------------|-----------------------------------------------|------------------------------------------------|-----------------------------|
| White    | 31.7%                                           | 42.9%                                                    | 8.4%                                                      | 82.4%                                         | 40.8%                                          | 7.2%                        |
| Asian    | 34.2%                                           | 43.0%                                                    | 20.3%                                                     | 73.4%                                         | 53.2%                                          | 5.1%                        |
| Hispanic | 41.5%                                           | 36.6%                                                    | 14.6%                                                     | 82.9%                                         | 56.1%                                          | 0.0%                        |