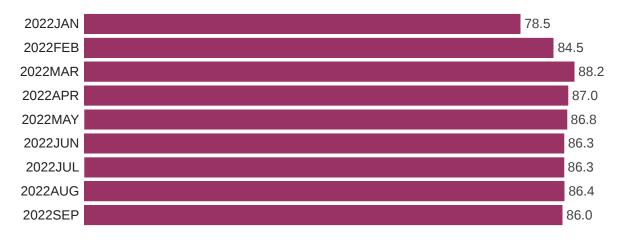

### Number of Responses by Wave

| Field   | Responses |
|---------|-----------|
| 2022JAN | 1,883     |
| 2022FEB | 1,386     |
| 2022MAR | 1,916     |
| 2022APR | 1,423     |
| 2022MAY | 1,389     |
| 2022JUN | 1,203     |
| 2022JUL | 1,162     |
| 2022AUG | 1,204     |
| 2022SEP | 1,102     |