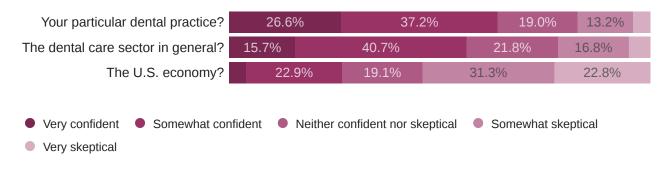

## Looking ahead to the next six months, how confident are you in the recovery of:

1102 Responses