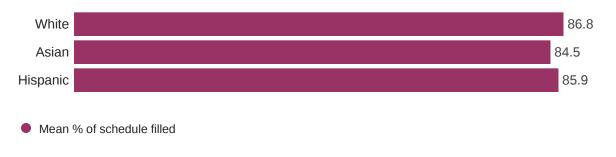

## **BY RACE/ETHNICITY**

#### How full was your dental practice's appointment schedule last week?

1092 Responses

| Field    | Trouble<br>filling vacant<br>staff<br>positions | Not enough<br>patients trying to<br>make<br>appointments | COVID safety<br>protocols are<br>limiting the<br>capacity | Patient no<br>shows/cancellations<br>< 24 hrs | Patient<br>cancellations<br>24+ hours<br>prior | Other,<br>please<br>specify |
|----------|-------------------------------------------------|----------------------------------------------------------|-----------------------------------------------------------|-----------------------------------------------|------------------------------------------------|-----------------------------|
| White    | 31.7%                                           | 42.9%                                                    | 8.4%                                                      | 82.4%                                         | 40.8%                                          | 7.2%                        |
| Asian    | 34.2%                                           | 43.0%                                                    | 20.3%                                                     | 73.4%                                         | 53.2%                                          | 5.1%                        |
| Hispanic | 41.5%                                           | 36.6%                                                    | 14.6%                                                     | 82.9%                                         | 56.1%                                          | 0.0%                        |