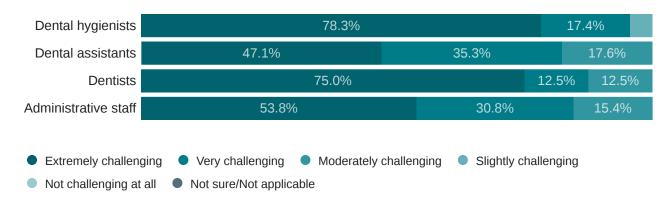

#### **Owner dentists**

Have you recently or are you currently recruiting any of the following positions in your dental practice?