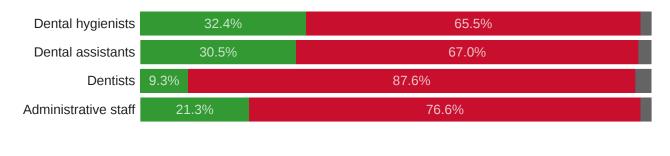

## Staff Recruitment

**BY OWNERSHIP STATUS** 

#### **Owner dentists**

Have you recently or are you currently recruiting any of the following positions in your dental practice?