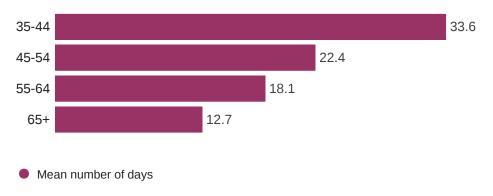

## **BY AGE GROUP**

## [Owners only] Currently, how many business days does the average patient of record

#### have to wait for an appointment (excluding emergencies)?

1020 Responses

[Owners only] Currently, how many business days does the average *new patient* have to wait for an initial appointment (excluding emergencies)?

1020 Responses