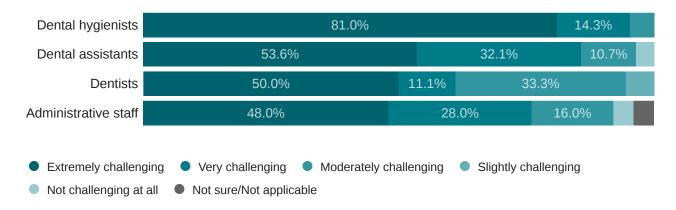

## How challenging has it been to recruit the position(s) below?

Dental hygienists 77.3% 17.5% Dental assistants 58.2% 28.8% 56.5% 21.4% Dentists 15.3% Administrative staff 45.1% 33.2% • Extremely challenging • Very challenging Moderately challenging Slightly challenging Not challenging at all Not sure/Not applicable