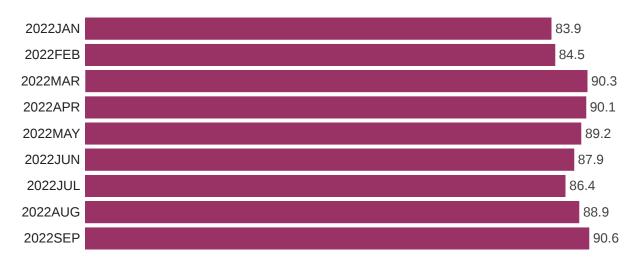

### How full was your dental practice's appointment schedule last week? 12553 Responses

Mean % of appointment schedule filled

### Number of Responses by Wave

| Field   | Responses |
|---------|-----------|
| 2022JAN | 1,883     |
| 2022FEB | 1,386     |
| 2022MAR | 1,916     |
| 2022APR | 1,423     |
| 2022MAY | 1,389     |
| 2022JUN | 1,203     |
| 2022JUL | 1,162     |
| 2022AUG | 1,204     |
| 2022SEP | 1,102     |