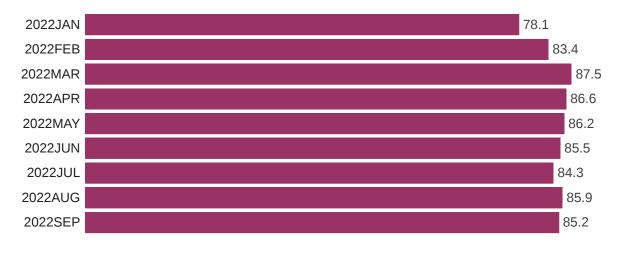

### How full was your dental practice's appointment schedule last week? 12553 Responses

Mean % of appointment schedule filled

### Number of Responses by Wave

| Field   | Responses |
|---------|-----------|
| 2022JAN | 1,883     |
| 2022FEB | 1,386     |
| 2022MAR | 1,916     |
| 2022APR | 1,423     |
| 2022MAY | 1,389     |
| 2022JUN | 1,203     |
| 2022JUL | 1,162     |
| 2022AUG | 1,204     |
| 2022SEP | 1,102     |