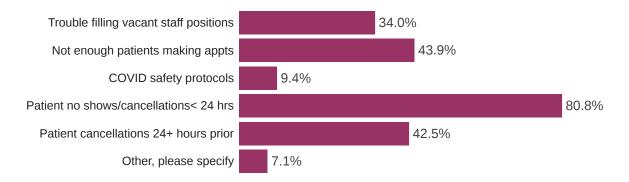

#### How full was your dental practice's appointment schedule last week?

1093 Responses

| Field | Trouble filling<br>vacant staff<br>positions | Not enough patients<br>trying to make<br>appointments | COVID safety<br>protocols are limiting<br>the capacity | Patient no<br>shows/cancellations<br>< 24 hrs | Patient<br>cancellations<br>24+ hours prior | Other,<br>please<br>specify |
|-------|----------------------------------------------|-------------------------------------------------------|--------------------------------------------------------|-----------------------------------------------|---------------------------------------------|-----------------------------|
| 35-44 | 35.2%                                        | 39.6%                                                 | 5.7%                                                   | 84.9%                                         | 49.1%                                       | 6.3%                        |
| 45-54 | 30.4%                                        | 36.3%                                                 | 5.4%                                                   | 83.3%                                         | 45.1%                                       | 7.8%                        |
| 55-64 | 33.7%                                        | 42.0%                                                 | 11.0%                                                  | 82.7%                                         | 41.0%                                       | 6.0%                        |
| 65+   | 34.5%                                        | 55.5%                                                 | 18.0%                                                  | 75.0%                                         | 36.0%                                       | 6.5%                        |