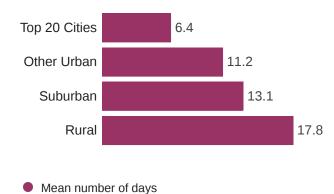

## **BY GEOGRAPHY**

## **Top 20 cities**

### How full was your dental practice's appointment schedule last week?

Mean % of schedule filled

## **BY GEOGRAPHY (continued)**

### **Other Urban**

#### Suburban

#### How full was your dental practice's appointment schedule last week?

• Mean % of schedule filled

### Rural

## How full was your dental practice's appointment schedule last week?

Mean % of schedule filled