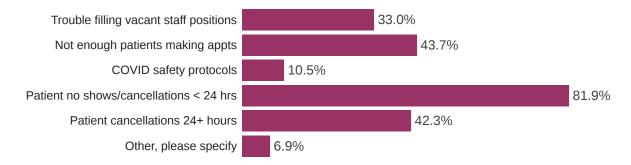

## Which of the following factors prevented your dental practice's appointment schedule from reaching 100% last week? (Select all that apply.)

883 Responses

60 respondents (6.8%) selected "other, please specify." Their responses are categorized below.

| Other, please specify:                                        | Percentage of<br>Responses |
|---------------------------------------------------------------|----------------------------|
| BEGINNING OF SCHOOL YEAR                                      | 35.0%                      |
| STAFF OUT ON VACATION / LEAVE                                 | 18.3%                      |
| BAD ECONOMIC CONDITIONS                                       | 10.0%                      |
| STAFF SHORTAGES                                               | 8.3%                       |
| STAFF OUT WITH COVID/QUARANTINE/OTHER<br>ILLNESS              | 8.3%                       |
| DROPPED DENTAL PLAN / LOW REIMBURSEMENT<br>/ INSURANCE ISSUES | 5.0%                       |
| PATIENT FEAR/HESITANCY TO VISIT DENTIST                       | 3.3%                       |
| LOSING EXISTING PATIENTS                                      | 1.7%                       |
| MISCELLANEOUS                                                 | 13.3%                      |