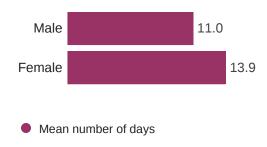

## **BY SEX**

## [Owners only] Currently, how many business days does the average patient of record

#### have to wait for an appointment (excluding emergencies)?

1020 Responses

[Owners only] Currently, how many business days does the average new patient have to

#### wait for an initial appointment (excluding emergencies)?

1020 Responses