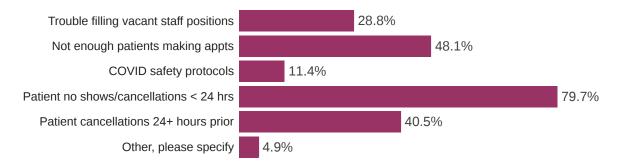

## Which of the following factors prevented your dental practice's appointment schedule from reaching 100% last week? (Select all that apply.)

883 Responses

60 respondents (6.8%) selected "other, please specify." Their responses are categorized below.

| Other, please specify:                                        | Percentage of<br>Responses |
|---------------------------------------------------------------|----------------------------|
| BEGINNING OF SCHOOL YEAR                                      | 35.0%                      |
| STAFF OUT ON VACATION / LEAVE                                 | 18.3%                      |
| BAD ECONOMIC CONDITIONS                                       | 10.0%                      |
| STAFF SHORTAGES                                               | 8.3%                       |
| STAFF OUT WITH COVID/QUARANTINE/OTHER<br>ILLNESS              | 8.3%                       |
| DROPPED DENTAL PLAN / LOW REIMBURSEMENT<br>/ INSURANCE ISSUES | 5.0%                       |
| PATIENT FEAR/HESITANCY TO VISIT DENTIST                       | 3.3%                       |
| LOSING EXISTING PATIENTS                                      | 1.7%                       |
| MISCELLANEOUS                                                 | 13.3%                      |