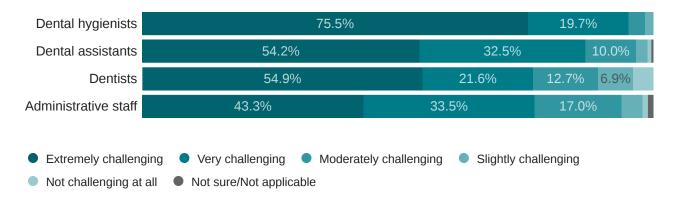

## How challenging has it been to recruit the position(s) below?

Dental hygienists 77.3% 17.5% Dental assistants 58.2% 28.8% 56.5% 21.4% Dentists 15.3% Administrative staff 45.1% 33.2% • Extremely challenging • Very challenging Moderately challenging Slightly challenging Not challenging at all Not sure/Not applicable