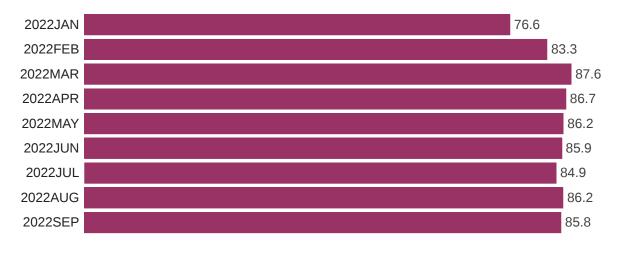

### Number of Responses by Wave

| Field   | Responses |
|---------|-----------|
| 2022JAN | 1,883     |
| 2022FEB | 1,386     |
| 2022MAR | 1,916     |
| 2022APR | 1,423     |
| 2022MAY | 1,389     |
| 2022JUN | 1,203     |
| 2022JUL | 1,162     |
| 2022AUG | 1,204     |
| 2022SEP | 1,102     |