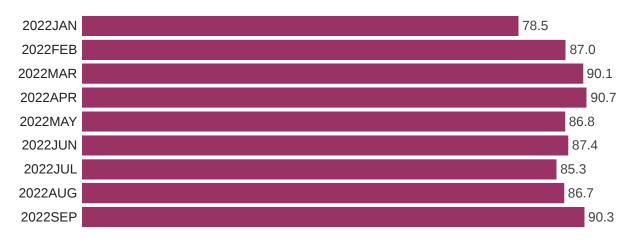

### Number of Responses by Wave

| Field   | Responses |
|---------|-----------|
| 2022JAN | 1,883     |
| 2022FEB | 1,386     |
| 2022MAR | 1,916     |
| 2022APR | 1,423     |
| 2022MAY | 1,389     |
| 2022JUN | 1,203     |
| 2022JUL | 1,162     |
| 2022AUG | 1,204     |
| 2022SEP | 1,102     |