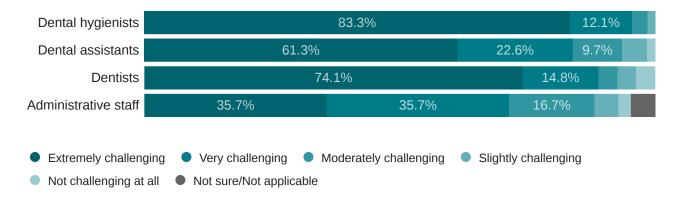

## How challenging has it been to recruit the position(s) below?

Dental hygienists 77.3% 17.5% Dental assistants 58.2% 28.8% 56.5% 21.4% Dentists 15.3% Administrative staff 45.1% 33.2% • Extremely challenging • Very challenging Moderately challenging Slightly challenging Not challenging at all Not sure/Not applicable