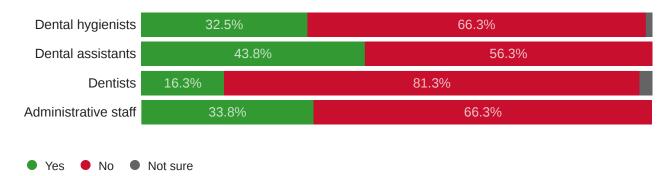

## Have you recently or are you currently recruiting any of the following positions in your dental practice?

1102 Responses