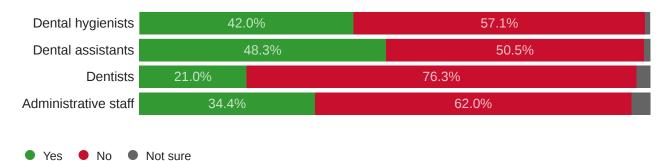

## Staff Recruitment

**BY OWNERSHIP STATUS** 

#### **Owner dentists**

Have you recently or are you currently recruiting any of the following positions in your dental practice?