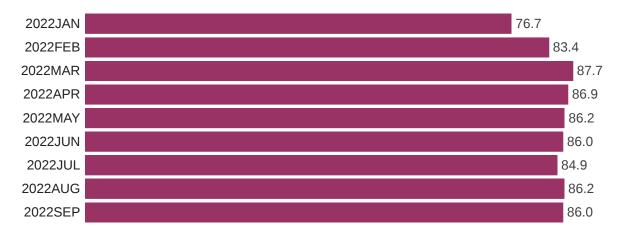

### Number of Responses by Wave

| Field   | Responses |
|---------|-----------|
| 2022JAN | 1,883     |
| 2022FEB | 1,386     |
| 2022MAR | 1,916     |
| 2022APR | 1,423     |
| 2022MAY | 1,389     |
| 2022JUN | 1,203     |
| 2022JUL | 1,162     |
| 2022AUG | 1,204     |
| 2022SEP | 1,102     |