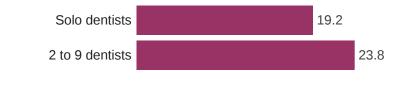

## **BY PRACTICE SIZE**

### Solo dentists

#### How full was your dental practice's appointment schedule last week?

Mean % of schedule filled

## **BY PRACTICE SIZE (continued)**

#### 2 to 9 dentists

### How full was your dental practice's appointment schedule last week?

Mean % of schedule filled