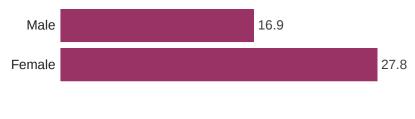

#### **BY SEX**

## Looking ahead to the next six months, how confident are you in the recovery of:

#### Male

| Your particular dental practice?                                                 | 26.8%            | 35.3               | 3% 19.49           | % 14.4%      |
|----------------------------------------------------------------------------------|------------------|--------------------|--------------------|--------------|
| The dental care sector in general?                                               | 15.0%            | 38.5%              | 22.9%              | 18.6%        |
| The U.S. economy?                                                                | 19.1%            | 17.8%              | 33.6%              | 25.2%        |
| <ul> <li>Very confident</li> <li>Somewhat cor</li> <li>Very skeptical</li> </ul> | nfident 🔍 Neithe | r confident nor sk | xeptical 🛛 Somewha | at skeptical |

### Female

| Your particular dental practice?   | 26.3% | 26.3% 40.5% |       | L8.2% | 10.9% |
|------------------------------------|-------|-------------|-------|-------|-------|
| The dental care sector in general? | 17.0% | 44.6%       |       | 5%    | 13.7% |
| The U.S. economy?                  | 29.6% | 21.0%       | 27.3% |       | 18.5% |