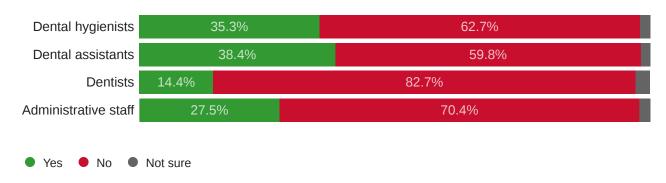

## Have you recently or are you currently recruiting any of the following positions in your dental practice?

1102 Responses