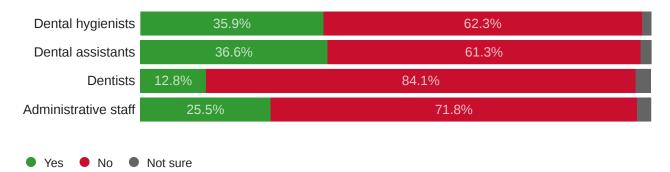

## Have you recently or are you currently recruiting any of the following positions in your dental practice?

1102 Responses