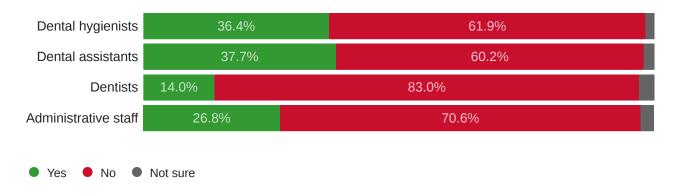

## Have you recently or are you currently recruiting any of the following positions in your dental practice?

1102 Responses

## How challenging has it been to recruit the position(s) below?

Dental hygienists 77.3% 17.5% Dental assistants 58.2% 28.8% 56.5% 21.4% Dentists 15.3% Administrative staff 45.1% 33.2% • Extremely challenging • Very challenging Moderately challenging Slightly challenging Not challenging at all Not sure/Not applicable