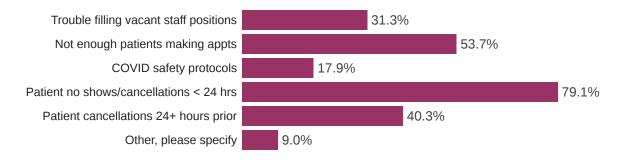

## Which of the following factors prevented your dental practice's appointment schedule from reaching 100% last week? (Select all that apply.)

883 Responses

60 respondents (6.8%) selected "other, please specify." Their responses are categorized below.

| Other, please specify:                                        | Percentage of<br>Responses |
|---------------------------------------------------------------|----------------------------|
| BEGINNING OF SCHOOL YEAR                                      | 35.0%                      |
| STAFF OUT ON VACATION / LEAVE                                 | 18.3%                      |
| BAD ECONOMIC CONDITIONS                                       | 10.0%                      |
| STAFF SHORTAGES                                               | 8.3%                       |
| STAFF OUT WITH COVID/QUARANTINE/OTHER<br>ILLNESS              | 8.3%                       |
| DROPPED DENTAL PLAN / LOW REIMBURSEMENT<br>/ INSURANCE ISSUES | 5.0%                       |
| PATIENT FEAR/HESITANCY TO VISIT DENTIST                       | 3.3%                       |
| LOSING EXISTING PATIENTS                                      | 1.7%                       |
| MISCELLANEOUS                                                 | 13.3%                      |