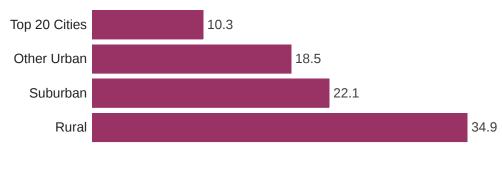

## **BY GEOGRAPHY**

## [Owners only] Currently, how many business days does the average patient of record

#### have to wait for an appointment (excluding emergencies)?

1020 Responses

[Owners only] Currently, how many business days does the average *new patient* have to wait for an initial appointment (excluding emergencies)?

1020 Responses