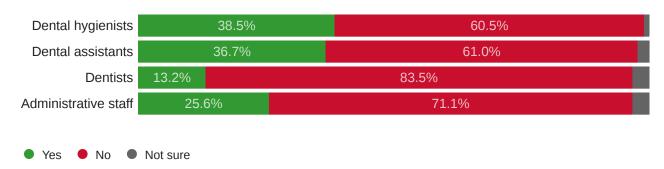

## Have you recently or are you currently recruiting any of the following positions in your dental practice?

1102 Responses