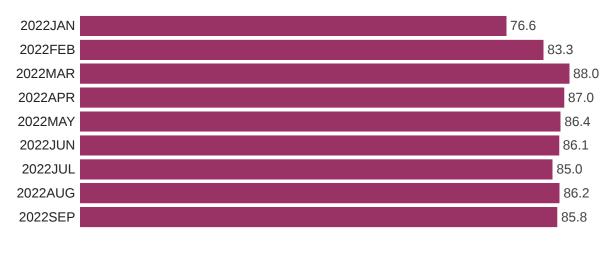

### Number of Responses by Wave

| Field   | Responses |
|---------|-----------|
| 2022JAN | 1,883     |
| 2022FEB | 1,386     |
| 2022MAR | 1,916     |
| 2022APR | 1,423     |
| 2022MAY | 1,389     |
| 2022JUN | 1,203     |
| 2022JUL | 1,162     |
| 2022AUG | 1,204     |
| 2022SEP | 1,102     |