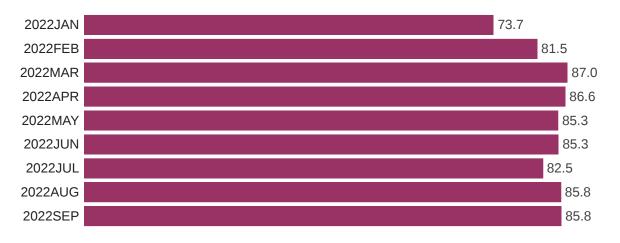

### Number of Responses by Wave

| Field   | Responses |
|---------|-----------|
| 2022JAN | 1,883     |
| 2022FEB | 1,386     |
| 2022MAR | 1,916     |
| 2022APR | 1,423     |
| 2022MAY | 1,389     |
| 2022JUN | 1,203     |
| 2022JUL | 1,162     |
| 2022AUG | 1,204     |
| 2022SEP | 1,102     |