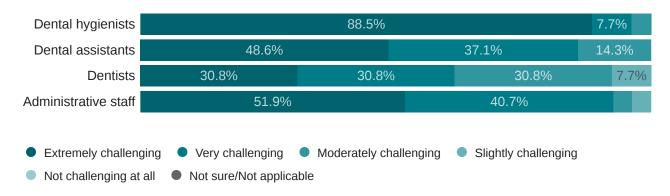

#### **Owner dentists**

Have you recently or are you currently recruiting any of the following positions in your dental practice?