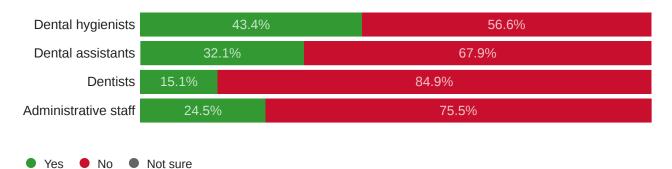

## Have you recently or are you currently recruiting any of the following positions in your dental practice?

1102 Responses