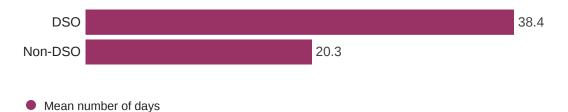

**Patient Wait Times** 

**BY DSO AFFILIATION** 

[Owners only] Currently, how many business days does the average patient of record

have to wait for an appointment (excluding emergencies)?

1020 Responses

[Owners only] Currently, how many business days does the average *new patient* have to

wait for an initial appointment (excluding emergencies)?

1020 Responses