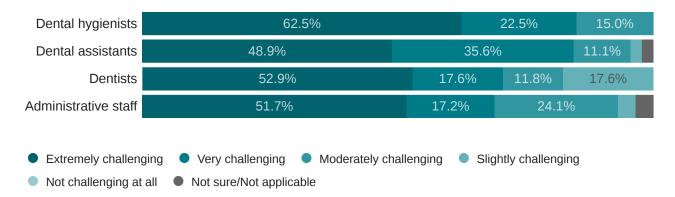

## How challenging has it been to recruit the position(s) below?

Dental hygienists 77.3% 17.5% Dental assistants 58.2% 28.8% 56.5% 21.4% Dentists 15.3% Administrative staff 45.1% 33.2% • Extremely challenging • Very challenging Moderately challenging Slightly challenging Not challenging at all Not sure/Not applicable