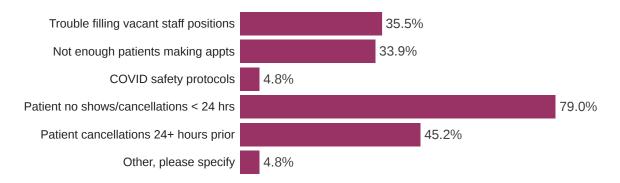

#### How full was your dental practice's appointment schedule last week?

1093 Responses

| Field | Trouble filling<br>vacant staff<br>positions | Not enough patients<br>trying to make<br>appointments | COVID safety<br>protocols are limiting<br>the capacity | Patient no<br>shows/cancellations<br>< 24 hrs | Patient<br>cancellations<br>24+ hours prior | Other,<br>please<br>specify |
|-------|----------------------------------------------|-------------------------------------------------------|--------------------------------------------------------|-----------------------------------------------|---------------------------------------------|-----------------------------|
| 35-44 | 35.2%                                        | 39.6%                                                 | 5.7%                                                   | 84.9%                                         | 49.1%                                       | 6.3%                        |
| 45-54 | 30.4%                                        | 36.3%                                                 | 5.4%                                                   | 83.3%                                         | 45.1%                                       | 7.8%                        |
| 55-64 | 33.7%                                        | 42.0%                                                 | 11.0%                                                  | 82.7%                                         | 41.0%                                       | 6.0%                        |
| 65+   | 34.5%                                        | 55.5%                                                 | 18.0%                                                  | 75.0%                                         | 36.0%                                       | 6.5%                        |